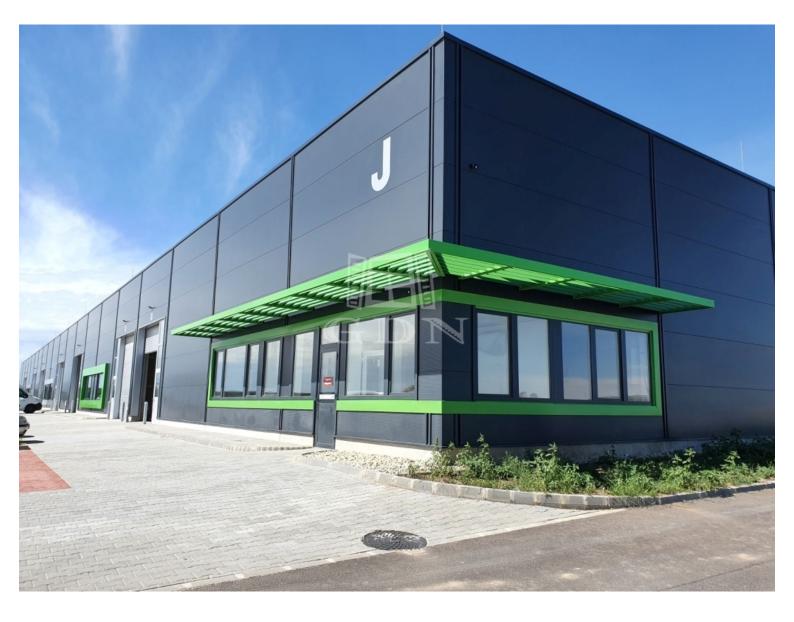

## Székesfehérvár Alba Ipari Zóna

#### ID: Bip-000489.

In Alba Industrial Zone, next to the M7 motorway, newly built, modern warehouse / production-assembly and production halls of various sizes for rent!

The halls can be accessed without restrictions by truck, car, local public transport, and also on bicycle path.

Units available for rent: from 200 sqm to 16,000 sqm (smaller of larger areas can be rented by combining the units)

Each unit has its own water block and 1 office, and a car park has been designed in front of each unit.

Features:

- right next to the M7 motorway
- inner height: 6-8m
- doors: insulated HÖRMANN type doors (4m x 4.5 m)
- industrial floor, load capacity 3.5 t/m2
- ► utilities: the halls have full utilities, all consumption can be measured separately
- low operating and overhead costs (separate meters per unit)
- electricity: 3 x 32 Amps (can be expanded if necessary)
- cooling/heating: