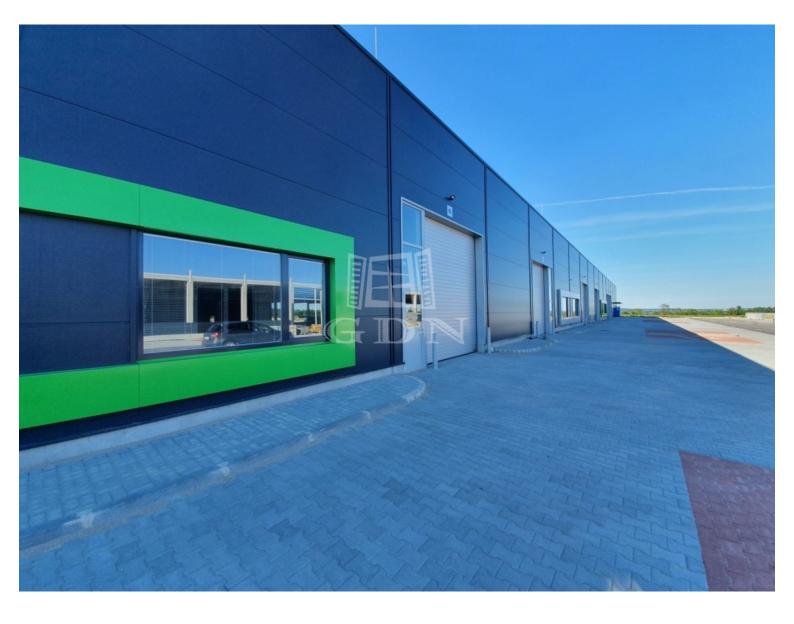

## 627 594 HUF

ID: Bip-000489.

In Alba Industrial Zone, next to the M7 motorway, newly built, modern warehouse / production-assembly and production halls of various sizes for rent!

The halls can be accessed without restrictions by truck, car, local public transport, and also on bicycle path.

Units available for rent: from 200 sqm to 16,000 sqm (smaller of larger areas can be rented by combining the units)

Each unit has its own water block and 1 office, and a car park has been designed in front of each unit.

## Features:

- ▶ right next to the M7 motorway
- ▶ inner height: 6-8m
- ► doors: insulated HÖRMANN type doors (4m x 4.5 m)
- ▶ industrial floor, load capacity 3.5 t/m2
- ► utilities: the halls have full utilities, all consumption can be measured separately
- ► low operating and overhead costs (separate meters per unit)
- ► electricity: 3 x 32 Amps (can be expanded if necessary)
- cooling/heating: