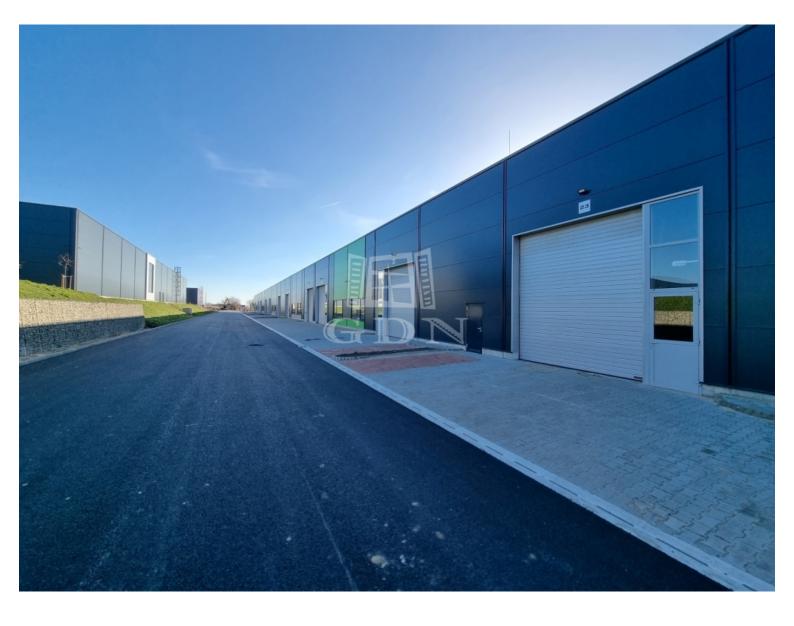

## 299 816 HUF

ID: Bip-000489.

In Alba Industrial Zone, next to the M7 motorway, newly built, modern warehouse / production-assembly and production halls of various sizes for rent!

The halls can be accessed without restrictions by truck, car, local public transport, and also on bicycle path.

Units available for rent: from 200 sqm to 16,000 sqm (smaller of larger areas can be rented by combining the units)

Each unit has its own water block and 1 office, and a car park has been designed in front of each unit.

## Features:

- ▶ right next to the M7 motorway
- ▶ inner height: 6-8m
- ► doors: insulated HÖRMANN type doors (4m x 4.5 m)
- ▶ industrial floor, load capacity 3.5 t/m2
- utilities: the halls have full utilities, all consumption can be measured separately
- ► low operating and overhead costs (separate meters per unit)
- ► electricity: 3 x 32 Amps (can be expanded if necessary)
- cooling/heating: