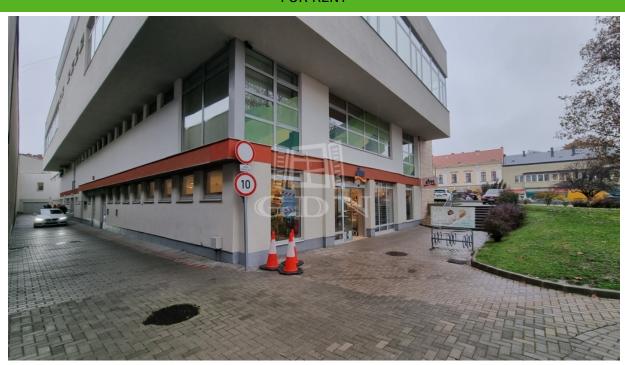

#### 2 749 929 HUF

Bip-003706. A 350m2 street-facing commercial space with large display windows is available for rent on the ground floor of the PanoramaOffices building in the center of Székesfehérvár!

The commercial space is located in a prime and busy area, adjacent to the historic downtown. It boasts excellent visibility and advertising value, with significant passing vehicle and pedestrian traffic in front of the property. It is easily accessible by car, public transport, and on foot.

Parking is conveniently available in the new parking garage just a few meters away.

The layout consists of a single 270m2 retail space and an 80m2 rear area that includes service, storage, and social rooms. A service loading corridor with a separate entrance next to the building provides loading facilities.