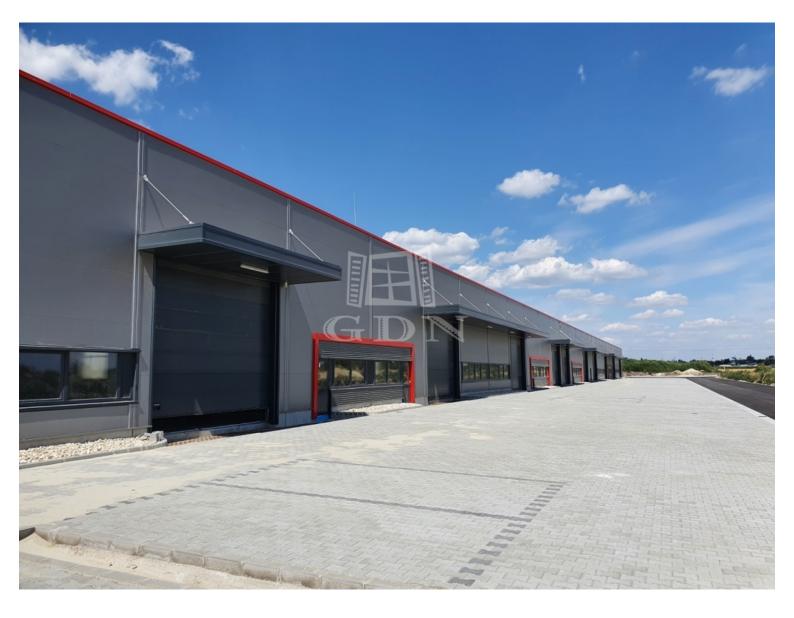

## Székesfehérvár

## 1 728 527 HUF

Located in Székesfehérvár, near the southern exit of M7 highway, newly built warehouses / manufacturing halls of various size are for rent!

Warehouse unit sizes varies from 193 sqm to 1143sqm.

## Features:

- newly built, modern, insulated building
- each warehouse unit has one air-conditioned office and one toilet (expandable on request)
- · separate personal entrance for each hall unit
- electric capacity: 3x32 A (expandable!)
- $\ensuremath{\cdot}$  warehouse heating: with gas-powered radiant heating or industrial AC
- 6 7 m internal height
- 5t / m2 floor load capacity
- electric industrial doors (5m x 4.5m)