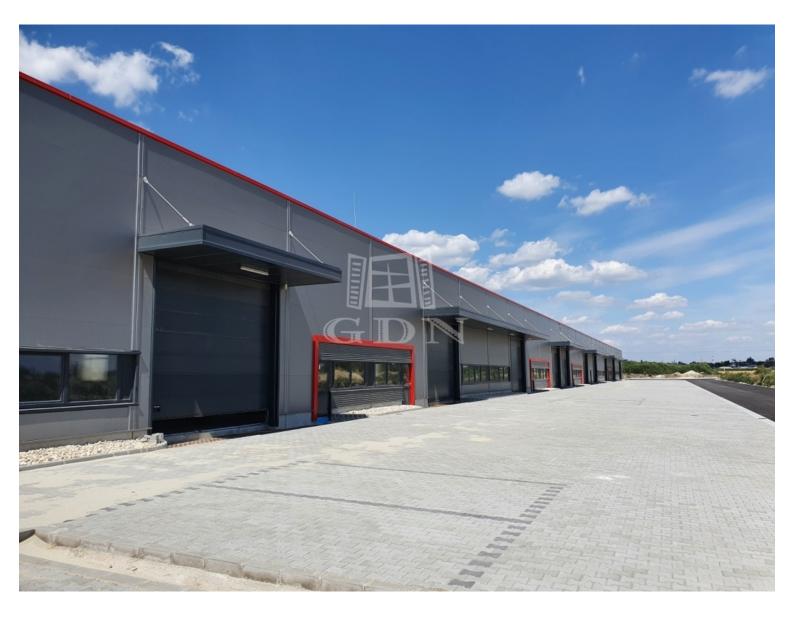

## 459 145 HUF

Located in Székesfehérvár, near the southern exit of M7 highway, newly built warehouses / manufacturing halls of various size are for rent!

Warehouse unit sizes varies from 193 sqm to 1143sqm.

## Features:

- newly built, modern, insulated building
- each warehouse unit has one air-conditioned office and one toilet Heating (expandable on request)
- separate personal entrance for each hall unit
- electric capacity: 3x32 A (expandable!)
- warehouse heating: with gas-powered radiant heating or industrial AC
- 6 7 m internal height
- 5t / m2 floor load capacity
- electric industrial doors (5m x 4.5m)