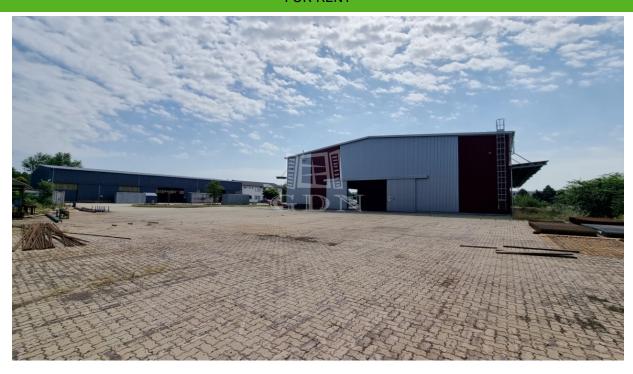

## 1 051 000 HUF

Bip-004169. Warehouse section with a crane of 876m2 for rent in Sóstó Industrial Park!

The available area is an 876m2 section of an 1100m2 unheated sheet metal warehouse.

Features: > 876m2 (36.5m x 24m)

► 6.3t crane

► Interior height under the crane: 5.3m

▶ Industrial gate size: 7.5m x 4.5m

Ample outdoor storage capacity and parking

► Located in a secure, guarded site

► Reception service from 7 AM to 3:30 PM

▶ Bus stop in front of the site

► Electric car charging available

Restrooms and changing rooms are located in the adjacent building. There is also an opportunity to rent an office and meeting room in this building, either long-term or for occasional use.