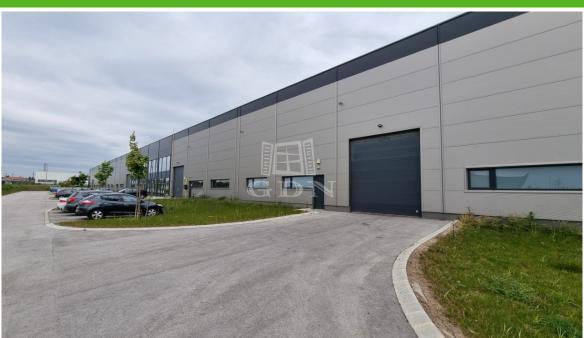

### 1 617 HUF

Bip-003113. Industrial warehouse/manufacturing hall for rent in the Alba Industrial Zone, near the M7 motorway, with docking gate! The warehouse is easily accessible by truck, car, or local public transport.

The property can be rented in smaller units if needed.

Currently available free units:

- 2650m2 warehouse with 275m2 office/social block on two floors
- 700m2 warehouse
- 500m2 warehouse

#### Features:

- ► Total usable area: 8383m2
- ► Ceiling height: 7.5m
- ► Industrial gates: 4 dock doors, 9 ground-level doors

This modern warehouse, perfectly suited to meet the needs of today's world, is ideal for storage, assembly, or manufacturing. Rental price: