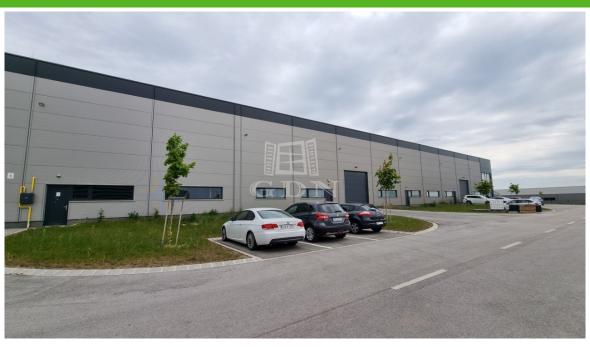

#### 1 618 HUF

Bip-003113. Industrial warehouse/manufacturing hall for rent in the Alba Industrial Zone, near the M7 motorway, with docking gate! The warehouse is easily accessible by truck, car, or local public transport.

The property can be rented in smaller units if needed.

Currently available free units:

2650m2 warehouse with 275m2 office/social block on two floors

• 700m2 warehouse

• 500m2 warehouse

Features:

► Total usable area: 8383m2