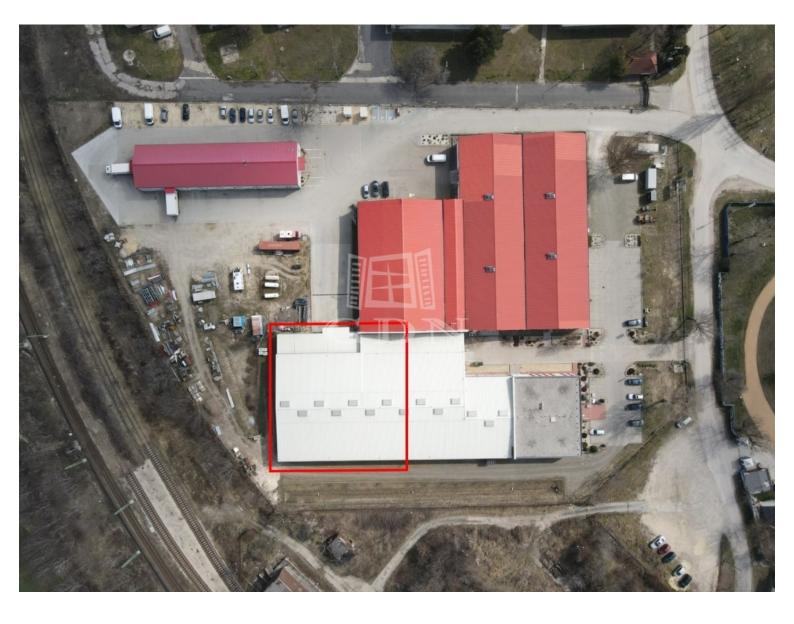

## 1 937 000 HUF

Angol fordítás:

Bip-003228. A 1300m2 dock-door warehouse for rent in the southern part of Székesfehérvár, within an industrial-logistics site on Takarodó street!

Following the construction of the Seregélyesi Road - Sárkeresztúri Road connecting road (southern connector), the road connections of the site have further improved, and the M7 motorway is accessible within 3 km.

The property is easily accessible by truck, car, and public transport without any restrictions.

An additional 1000m2 warehouse is available for rent on the site!

The modern ...

Hallai Mónika +36-30-649-5546

m.somogyi@gdn-ingatlan.hu

| ID number                | 372103               |
|--------------------------|----------------------|
| Туре                     | For rent - Storage   |
| Space                    | 1 300 m <sup>2</sup> |
| Building lot             | 20000 m <sup>2</sup> |
| View                     | Street               |
| Condition                | Novel                |
| Structure                | Steel frame          |
| Heating                  | Other                |
| Parking                  | Self-parking         |
| Year of construction2013 |                      |