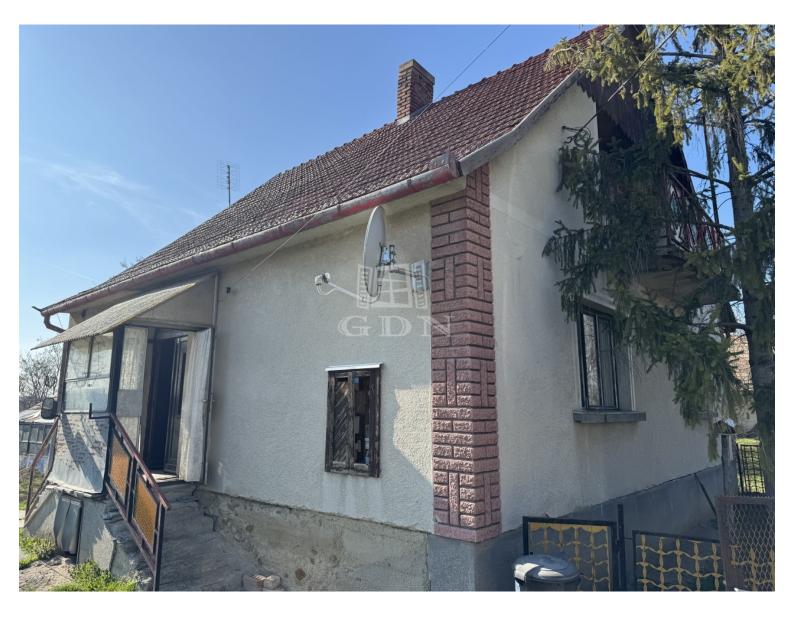

## Pátka Központban

electrical network is 3x16A.

|   | 33 500 000 HUF                                                                                                                                                                                                                                                                | ID  |
|---|-------------------------------------------------------------------------------------------------------------------------------------------------------------------------------------------------------------------------------------------------------------------------------|-----|
|   | In Pátka, just 10 minutes by car from Székesfehérvár, a 120 m <sup>2</sup> usable area, two-story family house is for sale on a 4871 m <sup>2</sup> plot of                                                                                                                   | Ту  |
|   | land.                                                                                                                                                                                                                                                                         | Sp  |
| 1 | The property is fully serviced, built in 1980 with B30 bricks,<br>concrete ceilings, and a tiled roof. The house's windows, flooring,<br>plumbing, electrical wiring, roof structure, heating system, and<br>layout are all in their original condition, meaning the property | Ва  |
|   |                                                                                                                                                                                                                                                                               | Ro  |
|   |                                                                                                                                                                                                                                                                               | Bu  |
|   | requires modernization. The heating system is no longer                                                                                                                                                                                                                       | Vie |
|   | operational, so the entire heating circuit needs to be replaced. The                                                                                                                                                                                                          | Co  |

Layout: 110m<sup>2</sup> usable area On the ground floor, there is a hallway, kitchen-dining room with a pantry, 2 rooms, a bathroom, and a separate WC. On the attic level, there are 2 rooms, each with its own balcony. 80% of the house is fully cellarized.

The plot is 4871 m<sup>2</sup>, featuring a building made of adobe, which is currently used as a residence but needs to be completely demolished, as well as several other structures suitable for storage. The back part of the plot is grassed and well-maintained.