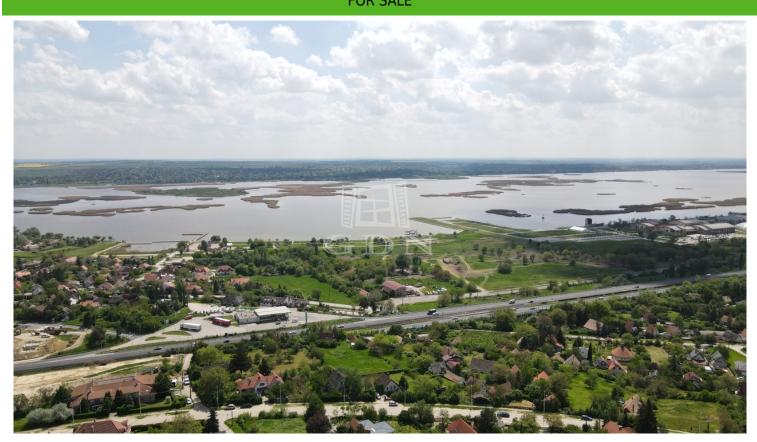

## 136 000 000 HUF

For Sale: An Exceptional 3-Story, 153m<sup>2</sup> Duplex with Panoramic Views in Velence, Bence Hill

Located in a quiet cul-de-sac with no through traffic, this 3-story duplex with eternal panoramic views is situated on a 503m² private, Space landscaped plot of land in Velence, on Bence Hill. The property offers a total useful floor area of 153m² and is available for sale.

Velence is a town in Fejér County, within the Gárdony district, situated on the eastern shore of Lake Velence in a picturesque environment. Pákozd, located at the northern shore of Lake Velence and the southeastern foothills of the Velence Mountains, is a settlement surrounded by natural beauty. The location is very convenient geographically, as it is only 49 km from Budapest, 10 km from Székesfehérvár, and 50 km from Lake Balaton (Siófok). All of this is easily accessible via the M7 highway.

m.somogyi@gdn-ingatlan.hu

ID number 380586

Type For sale -Semidetached

house

Space 153 m<sup>2</sup>

Balcony/terrace 10 m<sup>2</sup>

Rooms 4 Rooms Building lot 503 m<sup>2</sup>

View Panoramic